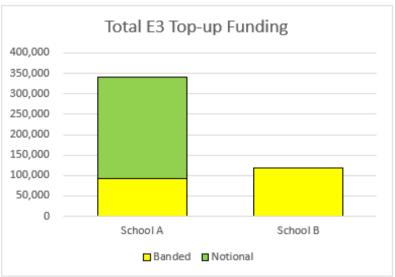

## Appendix 5 – Chart of details of current distribution of funding.

Similar size school's top-up payments in 2020/2021

| School   | Number on roll | Average E3 /<br>EHCP Pupils<br>(Apr 20 - Mar 21) | Per pupil top<br>up | Additional<br>SEND top up | Total Top-up<br>Funding Paid | Average Funding<br>Per Pupil |
|----------|----------------|--------------------------------------------------|---------------------|---------------------------|------------------------------|------------------------------|
| School A | 359            | 20.0                                             | 92,108              | 249,365                   | 341,473                      | 17,074                       |
| School B | 400            | 16.5                                             | 119,035             | 0                         | 119,035                      | 7,214                        |