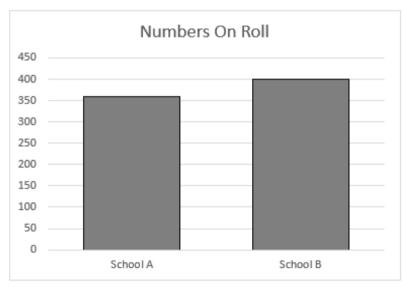

## Appendix 5 – Chart of details of current distribution of funding.

Similar size school's top-up payments in 2020/2021

| School   | Number on roll | Average E3 /<br>EHCP Pupils<br>(Apr 20 - Mar 21) | Per pupil top<br>up | Additional<br>SEND top up | Total Top-up<br>Funding Paid | Average Funding<br>Per Pupil |
|----------|----------------|--------------------------------------------------|---------------------|---------------------------|------------------------------|------------------------------|
| School A | 359            | 20.0                                             | 92,108              | 249,365                   | 341,473                      | 17,074                       |
| School B | 400            | 16.5                                             | 119,035             | 0                         | 119,035                      | 7,214                        |